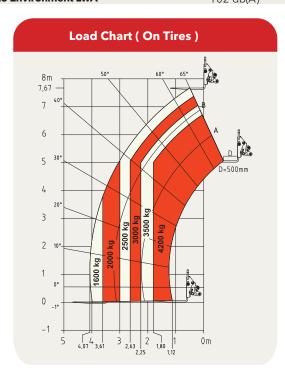

| PERFORMANCE                      |                     |
|----------------------------------|---------------------|
| Model Family                     | 8 M                 |
| Max Lifting Capacity (kg)        | 4200 kg             |
| Max Lifting Capacity at Max Hei  | <b>ight</b> 2500 kg |
| Capacity at Max Forward Reach    | 1600 kg             |
| Max Lifting Height               | 7.67 m              |
| Max Forward Reach                | 4.07 m              |
| Max. Towable Trailer Weight (kg) | 2000 14000 1        |
| (With/Without Brake)***          | 3000-14000 kg       |