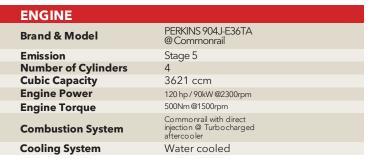

# TRANSMISSION Type of Transmission Powershift with tork convertor Gearbox Speed (Forward/Reverse) Max. Travelling Speed 34 km/h Steering Modes 2 WS, 4WS, 4WS-Crab

#### HYDRAULIC SYSTEM Hydraulic Pump

Hydraulic PumpLoad sensing type variable piston pumpMain Control ValveElectro-hydraulic controlMax. Flow140 l/minSystem Pressure250 barJoystic Control7 in 1 @ FNR & Gear up-down shift

| FLUID CAPACITIES                     |          |
|--------------------------------------|----------|
| Fuel Tank                            | 160      |
| Hydraulic Tank                       | 130      |
| Standart Machine<br>Operating Weight | 9.100 kg |

| DOOM CYCLE TIMES |         |  |
|------------------|---------|--|
| BOOM CYCLE TIMES |         |  |
| Lifting          | 10.40 s |  |
| Lowering         | 7.20 s  |  |
| Extension        | 6.80 s  |  |
| Retraction       | 4.80 s  |  |
| Crowd            | 3.80 s  |  |
| Dump             | 3.80 s  |  |

| PERFORMANCE                      |                     |
|----------------------------------|---------------------|
| Model Family                     | 8 M                 |
| Max Lifting Capacity (kg)        | 4200 kg             |
| Max Lifting Capacity at Max Hei  | <b>ight</b> 2500 kg |
| Capacity at Max Forward Reach    | 1600 kg             |
| Max Lifting Height               | 7.67 m              |
| Max Forward Reach                | 4.07 m              |
| Max. Towable Trailer Weight (kg) | 2000 14000 1        |
| (With/Without Brake)***          | 3000-14000 kg       |

| AXLES, BRAKE SYSTEM and TYRES |                                                        |  |
|-------------------------------|--------------------------------------------------------|--|
| Axles                         | LSD type rigid front axle<br>& swinging type rear axle |  |
| Brake System                  | Front / Rearr multi- disc type oil bath & with inching |  |
| Parking Emergency Brake       | Negative parking brake (SAHR)                          |  |
| Tires                         | 460/70-24                                              |  |

## NOISE Noise at Driving Position LpA\* 80 db(A) Noise to Environment LwA\* 102 db(A)