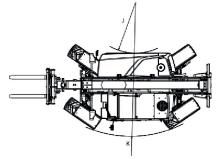

# TRANSMISSION Type of Transmission Powershift with tork convertor Gearbox Speed (Forward/Reverse) Max. Travelling Speed 34 km/h Steering Modes 2 WS, 4WS, 4WS-Crab

| AXLES, BRAKE SYSTEM and TYRES |                                                        |  |
|-------------------------------|--------------------------------------------------------|--|
| Axles                         | LSD type rigid front axle<br>& swinging type rear axle |  |
| Brake System                  | Front / Rearr multi- disc type oil bath & with inching |  |
| Parking Emergency Brake       | Negative parking brake (SAHR)                          |  |
| Tires                         | 460/70-24                                              |  |