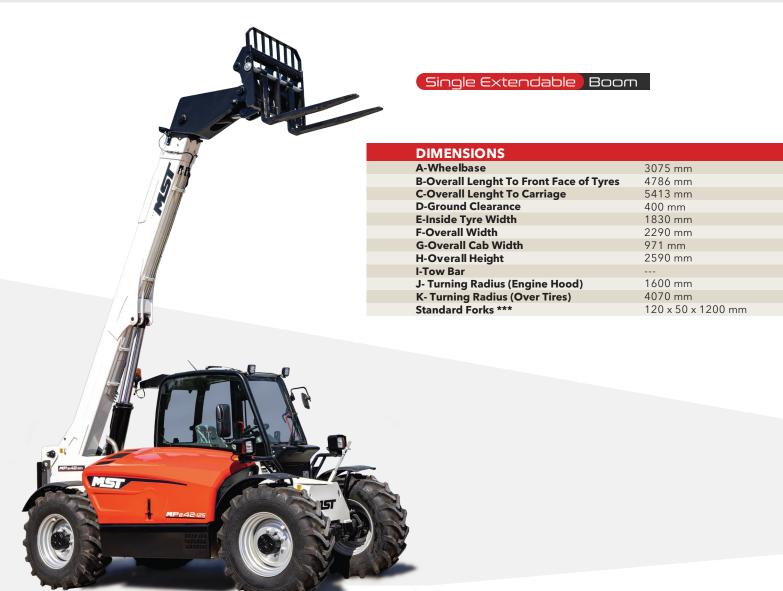

e Trailer Weight (kg) | 2000 14000 1        |
| (With/Without Brake)***          | 3000-14000 kg       |

| AXLES, BRAKE SYSTEM and TYRES |                                                        |  |
|-------------------------------|--------------------------------------------------------|--|
| Axles                         | LSD type rigid front axle<br>& swinging type rear axle |  |
| Brake System                  | Front / Rearr multi- disc type oil bath & with inching |  |
| Parking Emergency Brake       | Negative parking brake (SAHR)                          |  |
| Tires                         | 460/70-24                                              |  |

## NOISE Noise at Driving Position LpA\* 80 db(A) Noise to Environment LwA\* 102 db(A)









### **TELEHANDLER MP 8.42**-125









The information, visual, model and equipments features indicated in this document can be offered as standard or optional depending on the country and region. MST, reserves all the rights to make changes without notice for the information, values and designs contained this document.

MST CONSTRUCTION EQUIPMENT YATIRIM A.Ş.

4. Organize Sanayi Bölgesi 83426 Cad. No:1 Başpınar / Gaziantep / TURKIYE Phone: +90 342 211 59 00 444 2 767

Fax:+90 342 357 00 32 export@mst-tr.com