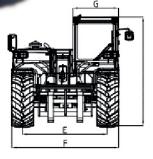

| AXLES, BRAKE SYSTEM and TYRES |                                                        |  |
|-------------------------------|--------------------------------------------------------|--|
| Axles                         | LSD type rigid front axle<br>& swinging type rear axle |  |
| Brake System                  | Front / Rearr multi- disc type oil bath & with inching |  |
| Parking Emergency Brake       | Negative parking brake (SAHR)                          |  |
| Tires                         | 460/70-24                                              |  |