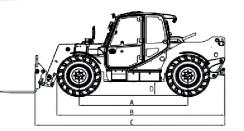

| PERFORMANCE                      |                     |
|----------------------------------|---------------------|
| Model Family                     | 8 M                 |
| Max Lifting Capacity (kg)        | 4200 kg             |
| Max Lifting Capacity at Max Hei  | <b>ight</b> 2500 kg |
| Capacity at Max Forward Reach    | 1600 kg             |
| Max Lifting Height               | 7.67 m              |
| Max Forward Reach                | 4.07 m              |
| Max. Towable Trailer Weight (kg) | 2000 14000 1        |
| (With/Without Brake)***          | 3000-14000 kg       |

| AXLES, BRAKE SYSTEM and TYRES |                                                        |  |
|-------------------------------|--------------------------------------------------------|--|
| Axles                         | LSD type rigid front axle<br>& swinging type rear axle |  |
| Brake System                  | Front / Rearr multi- disc type oil bath & with inching |  |
| Parking Emergency Brake       | Negative parking brake (SAHR)                          |  |
| Tires                         | 460/70-24                                              |  |