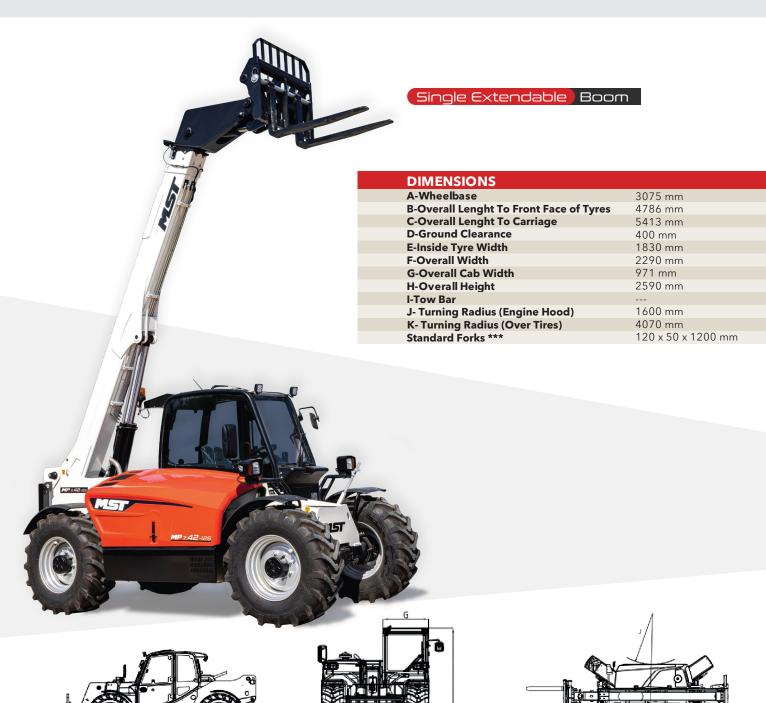

|

| AXLES, BRAKE SYSTEM and TYRES |                                                        |  |
|-------------------------------|--------------------------------------------------------|--|
| Axles                         | LSD type rigid front axle<br>& swinging type rear axle |  |
| Brake System                  | Front / Rearr multi- disc type oil bath & with inching |  |
| Parking Emergency Brake       | Negative parking brake (SAHR)                          |  |
| Tires                         | 460/70-24                                              |  |

| NOISE                          |          |
|--------------------------------|----------|
| Noise at Driving Position LpA* | 80 db(A) |
|                                |          |







## **TELEHANDLER** MP 7.42-125



The information, visual, model and equipments features indicated in this document can be offered as standard or optional depending on the country and region. MST, reserves all the rights to make changes without notice for the information, values and designs contained this document.

## MST CONSTRUCTION EQUIPMENT YATIRIM A.Ş.

4. Organize Sanayi Bölgesi 83426 Cad. No:1 Başpınar / Gaziantep / TURKIYE Phone: +90 342 211 59 00 444 2 767

Fax:+90 342 357 00 32 export@mst-tr.com