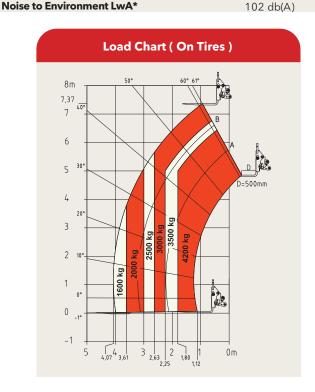

**Joystic Control** 

| PERFORMANCE                                              |               |
|----------------------------------------------------------|---------------|
| Model Family                                             | 7 M           |
| Max Lifting Capacity (kg)                                | 4200 kg       |
| Max Lifting Capacity at Max Height                       | 3000 kg       |
| Capacity at Max Forward Reach                            | 1600 kg       |
| Max Lifting Height                                       | 7.37 m        |
| Max Forward Reach                                        | 4.07 m        |
| Max. Towable Trailer Weight (kg) (With/Without Brake)*** | 3000-14000 kg |
|                                                          |               |

| NOISE                          |          |
|--------------------------------|----------|
| Noise at Driving Position LpA* | 80 db(A) |
|                                |          |