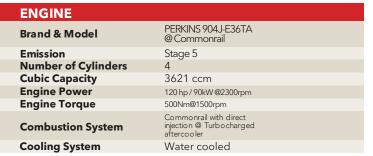

**Joystic Control** 

| PERFORMANCE                                              |               |
|----------------------------------------------------------|---------------|
| Model Family                                             | 7 M           |
| Max Lifting Capacity (kg)                                | 4200 kg       |
| Max Lifting Capacity at Max Height                       | 3000 kg       |
| Capacity at Max Forward Reach                            | 1600 kg       |
| Max Lifting Height                                       | 7.37 m        |
| Max Forward Reach                                        | 4.07 m        |
| Max. Towable Trailer Weight (kg) (With/Without Brake)*** | 3000-14000 kg |
|                                                          |               |