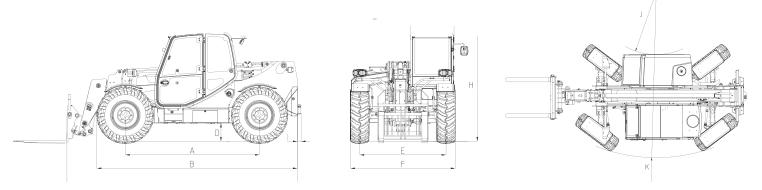

### NOISE

Noise at Driving Position LpA\* Noise to Environment LwA\*

80 db(A)

102 db(A)

| DIMENSIONS                              |                    |
|-----------------------------------------|--------------------|
| A-Wheelbase                             | 3000 mm            |
| B-Overall Lenght To Front Face of Tyres | 4485 mm            |
| C-Overall Lenght To Carriage            | 5153 mm            |
| D-Ground Clearance                      | 400 mm             |
| E-Inside Tyre Width                     | 1930 mm            |
| F-Overall Width                         | 2345 mm            |
| G-Overall Cab Width                     | 971 mm             |
| H-Overall Height                        | 2450 mm            |
| I-Tow Bar                               | 80 mm              |
| J- Turning Radius (Engine Hood)         | 1450 mm            |
| K- Turning Radius (Over Tires)          | 4100 mm            |
| Standart Forks ***                      | 120 x 50 x 1200 mm |