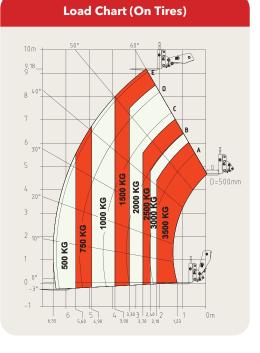

| PERFORMANCE                                                 |               |
|-------------------------------------------------------------|---------------|
| Model Family                                                | 9 M           |
| Max. Lifting Capacity                                       | 3500 kg       |
| Max. Lifting Capacity at Full Height                        | 1500 kg       |
| Capacity at Max. Forward Reach                              | 500 kg        |
| Max. Lifting Height                                         | 9.18 m        |
| Max. Forward Reach                                          | 6.55 m        |
| Max. Towable Trailer Weight (kg)<br>(With/Without Brake)*** | 3000-14000 kg |
|                                                             |               |