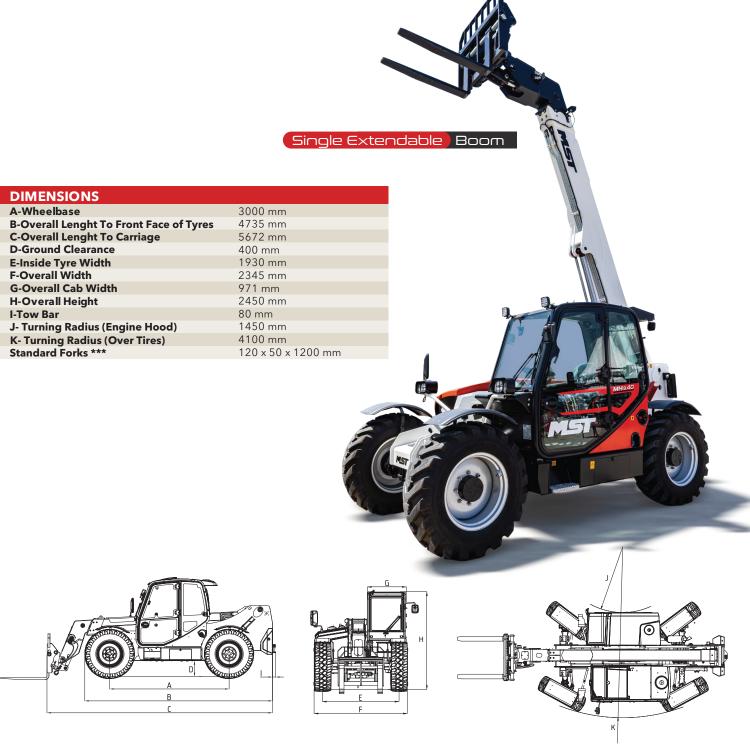

00 kg |

| AXLES, BRAKE SYSTEM and TYRES |                                                        |  |
|-------------------------------|--------------------------------------------------------|--|
| Axles                         | LSD type rigid front axle<br>& swinging type rear axle |  |
| Brake System                  | Front / Rearr multi- disc type oil bath & with inching |  |
| Parking Emergency Brake       | Negative parking brake (SAHR)                          |  |
| Tires                         | 405/70-24                                              |  |

| NOISE                          |           |
|--------------------------------|-----------|
| Noise at Driving Position LpA* | 80 db(A)  |
| Noise to Environment LwA*      | 102 db(A) |









## **TELEHANDLER** MIH 9.40



The information, visual, model and equipments features indicated in this document can be offered as standard or optional depending on the country and region. MST, reserves all the rights to make changes without notice for the information, values and designs contained this document.

## MST CONSTRUCTION EQUIPMENT YATIRIM A.Ş. 4. Organize Sanayi Bölgesi 83426 Cad. No:1

Başpınar / Gaziantep / TURKIYE Phone: +90 342 211 59 00 444 2 767

Fax:+90 342 357 00 32 export@mst-tr.com