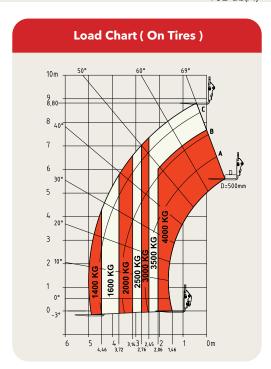

| PERFORMANCE                                              |               |
|----------------------------------------------------------|---------------|
| Model Family                                             | 9 M           |
| Max. Lifting Capacity                                    | 4000 kg       |
| Max. Lifting Capacity at Full Height                     | 3500 kg       |
| Capacity at Max. Forward Reach                           | 1400 kg       |
| Max. Lifting Height                                      | 8.80 m        |
| Max. Forward Reach                                       | 5.00 m        |
| Max. Towable Trailer Weight (kg) (With/Without Brake)*** | 3000-14000 kg |