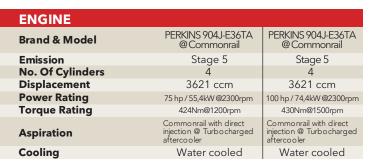

# TRANSMISSION Type Of Transmission Hydrostatic transmission with variable piston pump @ 2-speed Gearbox Speed (Fwd/Rvs) 2 / 2 Max. Travelling Speed 35 km/h (75 kW) / 30 km/h (55 kW)

2 WS, 4WS, 4WS-Crab

## HYDRAULIC SYSTEM Hydraulic Pump Load sensing type variable piston pump Main Control Valve Electro-hydraulic control

Max. Flow 100 l/min System Pressure 240 bar

**Steering Modes** 

**Joystick Control** 7 in 1 @ FNR & Gear up-down shift

| FLUID CAPACITIES                     |          |
|--------------------------------------|----------|
| Fuel Tank                            | 120 l    |
| Hydraulic Tank                       | 110      |
| Standart Machine<br>Operating Weight | 8.900 kg |

| CYCLE TIMES |         |
|-------------|---------|
| Lifting     | 11.00 s |
| Lowering    | 7.60 s  |
| Extension   | 10.70 s |
| Retraction  | 7.50 s  |
| Crowd       | 3.50 s  |
| Dump        | 3.50 s  |

| PERFORMANCE                                              |               |
|----------------------------------------------------------|---------------|
| Model Family                                             | 9 M           |
| Max. Lifting Capacity                                    | 4000 kg       |
| Max. Lifting Capacity at Full Height                     | 3500 kg       |
| Capacity at Max. Forward Reach                           | 1400 kg       |
| Max. Lifting Height                                      | 8.80 m        |
| Max. Forward Reach                                       | 5.00 m        |
| Max. Towable Trailer Weight (kg) (With/Without Brake)*** | 3000-14000 kg |

| AXLES, BRAKE SYSTEM and TYRES |                                                        |  |
|-------------------------------|--------------------------------------------------------|--|
| Axles                         | LSD type rigid front axle<br>& swinging type rear axle |  |
| Brake System                  | Front / Rearr multi- disc type oil bath & with inching |  |
| Parking Emergency Brake       | Negative parking brake (SAHR)                          |  |
| Tires                         | 405/70-24                                              |  |

| NOISE                          |           |
|--------------------------------|-----------|
| Noise at Driving Position LpA* | 80 db(A)  |
| Noise to Environment LwA*      | 102 db(A) |